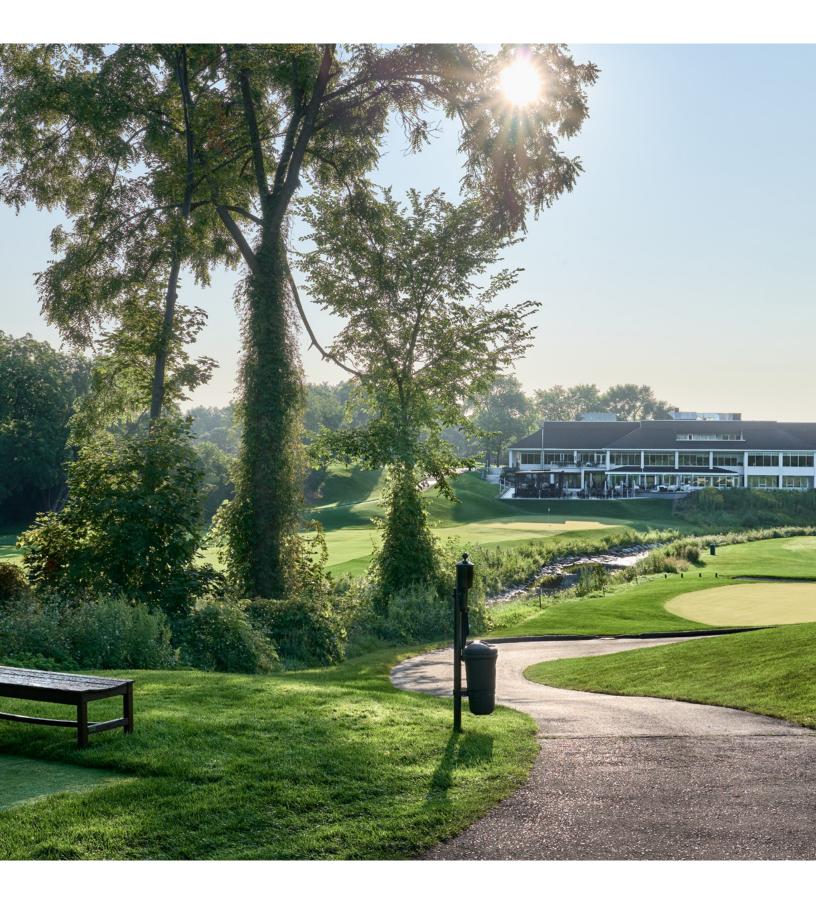

#### WELCOME

Islington Golf Club is surrounded by 6500 yards of golf course parkland and nestled into historic Islington Village in Toronto's west end.

Islington Golf Club has a wonderful history. Over the past century, we have embraced the future while honouring the past. Our clubhouse and course have been transformed and enhanced, but our membership has remained steadfast. This is their club.

#### **GOLF** A STANLEY THOMPSON DESIGN

Located within easy access of Toronto's downtown, Islington Golf Club is a challenging, but comfortable to walk, 18-hole, par-72 golf course that features tree-lined, parkland-style golf holes, rolling terrain, and the meandering Mimico Creek.