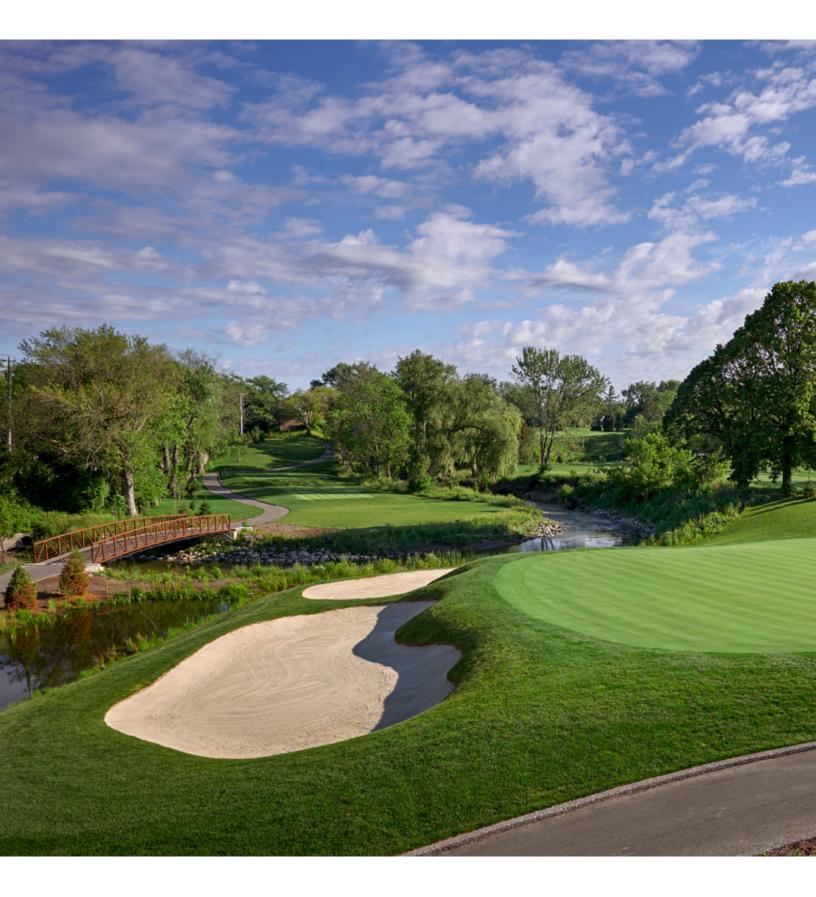

#### **GOLF** A STANLEY THOMPSON DESIGN

Located within easy access of Toronto's downtown, Islington Golf Club is a challenging, but comfortable to walk, 18-hole, par-72 golf course that features tree-lined, parkland-style golf holes, rolling terrain, and the meandering Mimico Creek.