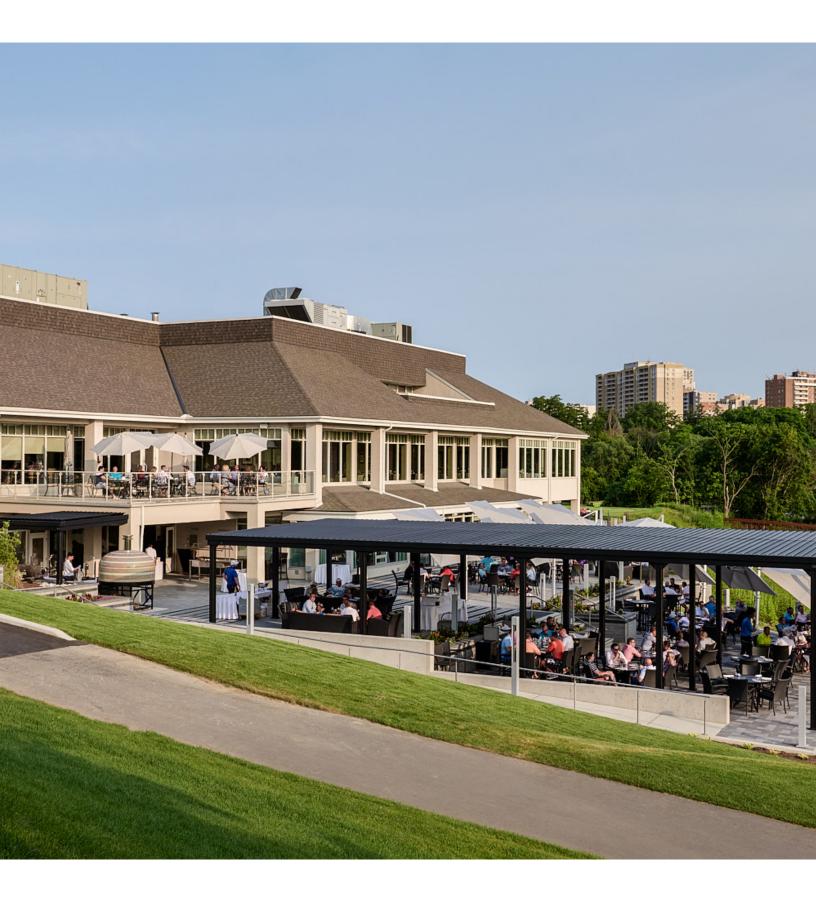

Golf membership includes access to our clubhouse and spacious patio overlooking the 18th — the best spot to unwind and admire beautiful sunsets following your round of golf.

Year-round dining and an array of social events will keep your calendar full, including live music nights by the bar, summer BBQs on the patio, Easter brunch with the family, and Christmas parties with your corporate team.